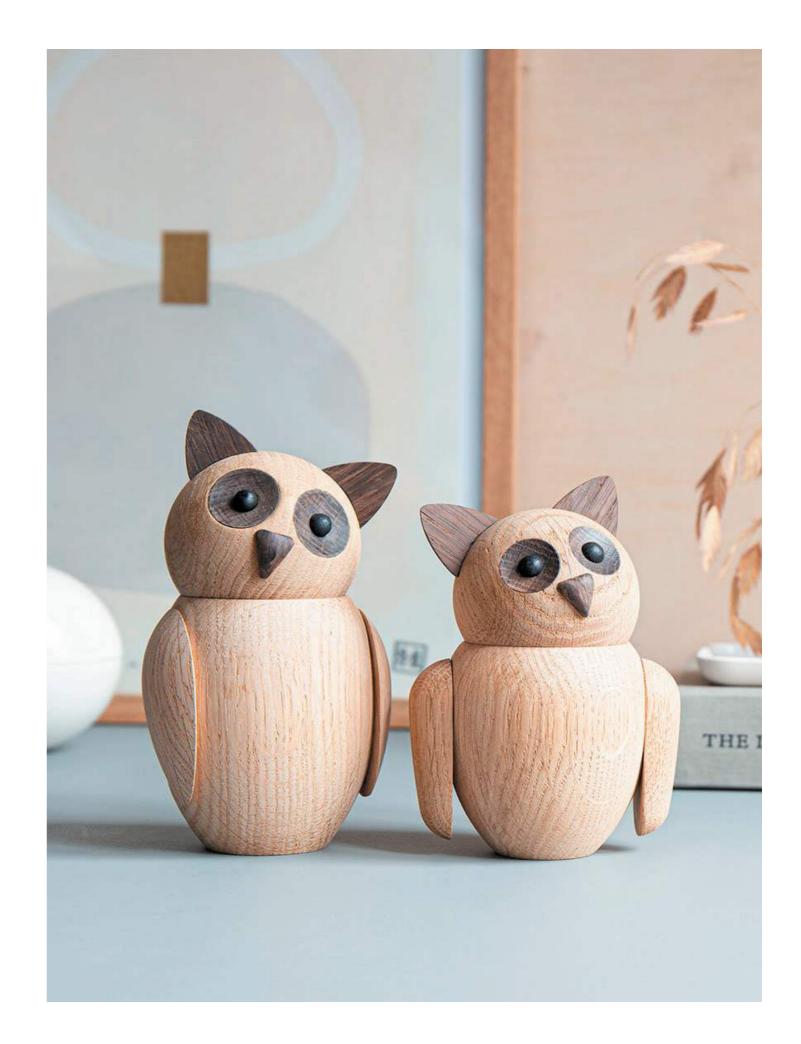

Nikolaj Klitgaard shaped the very first Bubo by hand in 2013 in his grandfather's workshop. The result of the passion for woodworking and eye for details is the perfection of the small family of two sizes of Bubo. The mobile round head can be turned in all directions and the magnetically attached arms can be placed in different positions.

- The passion for woodworking and the eye for details
- A small family of two sizes
- Mobile head
- Moveable arms, magnetically attached to the body
- Year: 2013
- Materials and colours: Oak, Natural (Eyes and Ears: Oak, Smoked; Pupils: Oak, Stained)
- Dimensions: Small H12.5; Large: H14.2
- Box: One Bubo-Small/Bubo-Large