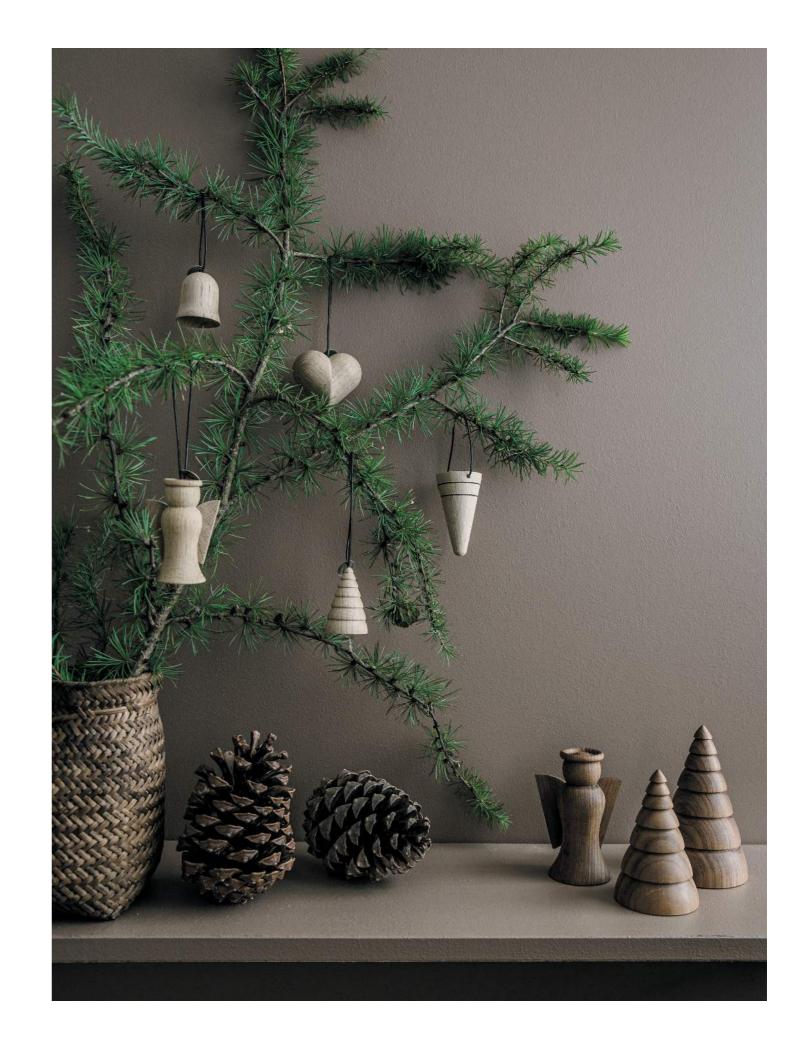

Jul is made up of two collections: the hanging ornaments in oak wood - which consists of five components: Bell, Heart, Cone, Tree and Angel; and the standing ornaments in teak wood - which consists of Tree and Angel, both available in small and large size.

## Jul hanging ornaments

- Bell, Heart, Cone and Tree sold as a gift set with three of the same items
- Angel sold individually in a gift box
- Attached with a thin leather cord to hang on Christmas trees or as decoration on windows
- Year: 2016
- Materials and colours: Oak wood
- Dimensions: Cone: H7 cm, Heart: H5.2 cm, Tree: H5 cm, Bell: H4 cm; Angel: H7 cm
- Box: One Bell, Heart, Cone and Tree; One Angel

## Jul standing ornaments

- Tree available in two sizes, small and large
- Angel available in two sizes, small and large
- Both sold individually in a gift box
- Year: 2016
- Materials and colours: Teak wood
- Dimensions: Tree-Small: H10 cm, Tree-Large: H12 cm, Angel-Small: H10 cm, Angel-Large: H12 cm
- Box: One Tree-Small/Tree-Large/Angel-Small/Angel-Large