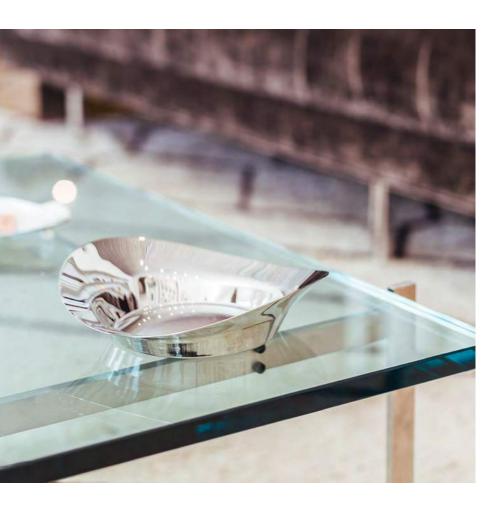

## CIRCLE BOWL

FORGOTTEN GEM

Never before produced since its conception in 1954, the Circle Bowl is designed as a perfect circle, yet visually it creates the illusion of an ellipse. The sides of the bowl are precisely balanced, rising as much as they recede, creating perfectly corresponding lines of the bowl all around. The uniformity creates striking reflections for all things placed within.

Crafted from the highest quality, mirror polished stainless steel, the Circle Bowl's organic shape is formed by walls of 1 mm thickness.