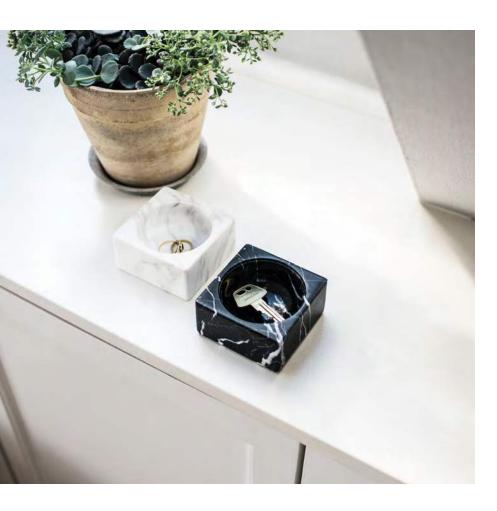

PK-Mini consists of two bowls made of black Nero Marquina Marble and white Volakas Marble. PK-Mini embraces contrasts: between black and white, the curved veins and the solid stone.

## Material

PK-Marble: Nero Marquina marble PK-Mini - Black: Nero Marquina marble PK-Mini - White: White Volakas marble